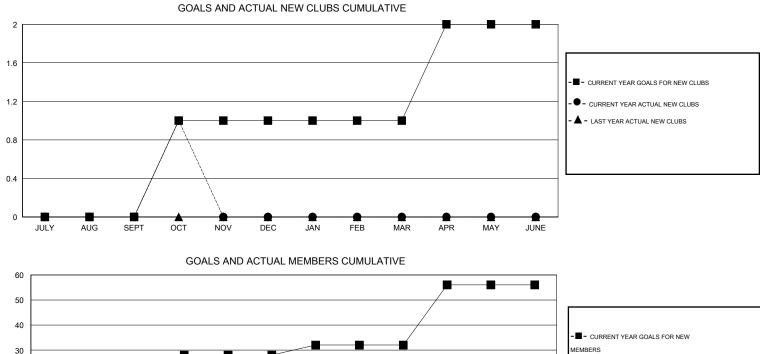

## ONAT.

| GMT: OPEN     | LOCATION OHIO    |                   |                  |                  |                       |                    |                                     |                    |                  |  |  |
|---------------|------------------|-------------------|------------------|------------------|-----------------------|--------------------|-------------------------------------|--------------------|------------------|--|--|
|               |                  | Clubs             |                  |                  | Members               |                    |                                     |                    |                  |  |  |
|               | RESU             | LTS FOR 2016-2017 |                  |                  | RESULTS FOR 2016-2017 |                    |                                     |                    |                  |  |  |
| QUARTER       | NEW CLUB<br>GOAL | NEW CLUBS         | DROPPED<br>CLUBS | NET<br>GAIN/LOSS | QUARTER               | NEW MEMBER<br>GOAL | CHARTER AND<br>NEW MEMBERS<br>ADDED | DROPPED<br>MEMBERS | NET<br>GAIN/LOSS |  |  |
| JULY/AUG/SEPT | 0                | 0                 | 0                | 0                | JULY/AUG/SEPT         | 4                  | 21                                  | 38                 | -17              |  |  |
| OCT/NOV/DEC   | 1                | 1                 | 0                | 1                | OCT/NOV/DEC           | 24                 | 50                                  | 33                 | 17               |  |  |
| JAN/FEB/MAR   | 0                | 0                 | 0                | 0                | JAN/FEB/MAR           | 4                  | 0                                   | 0                  | 0                |  |  |
| APR/MAY/JUNE  | 1                | 0                 | 0                | 0                | APR/MAY/JUNE          | 24                 | 0                                   | 0                  | 0                |  |  |